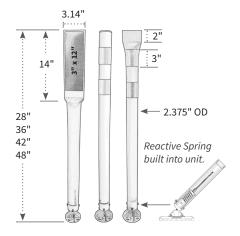

#### **Dimensions**

Outer Diameter: 2.375" Standard Post Heights: 28", 36", 42" and 48"

Short Squeeze: 2" squeeze Long Squeeze: 14" squeeze

1625 Spectrum Drive, Suite 100 Lawrenceville, GA 30043 800-969-5103

#### **Post**

**Material:** Flexible HDPE plastic **Available Colors:** White, yellow, orange, red, gray, black *or* green **Post Style:** 

- Long squeeze (14" from top)
- Short squeeze (2" from top)
- Black cap (Black plastic)
- · Open top

## **Retro-Reflective Sheeting:**

- High-Intensity sheeting or
- Diamond grade sheeting

Available Colors: White, yellow, orange, red, green *or* blue Included Sheeting:

- Long Squeeze: Single sheet
  3" x 12" refelctive sheet included.
  (Double-side sheeting available.)
- Short Squeeze, Black Cap & Open Top: Two 3in bands included.
   Custom configurations available.

# **Reactive Spring**

**Type:** Fixed, quick release *or* drivable