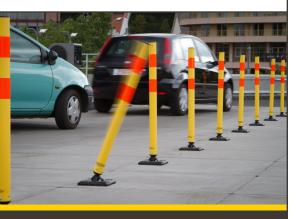

#### **RECOMMENDED USE**

- Ideal when increased visibility and channelization is needed.
- Use for indicating alignment in roadway, atop Tuff Curb® systems, in parking garages and in parking lots.

# **MP FLEX POST**